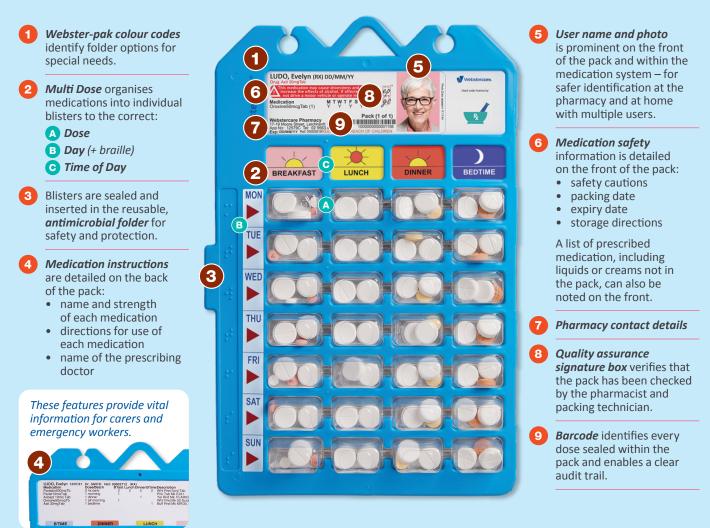

## Community Webster-pak<sup>®</sup> Multi Dose

The safest, simplest and most compliant medication delivery system. **Webster-pak® Multi Dose** supports all age groups of the community. Suitable for anyone taking multiple medications, Webster-pak ensures users take the right dose at the right time, with safety and ease.

Manage a broad range of medications from standard prescriptions and supplements, to the most complex protocols – Webster-pak simplifies doses and daily routines.

## Webster-pak Safety Features:



## 🛛 webstercare.com.au

1800 244 358 | info@webstercare.com.au | 17-19 Moore Street, Leichhardt NSW 2040





## Webster-pak<sup>®</sup> Multi Dose Folder Colour Codes





1800 244 358 | info@webstercare.com.au | 17-19 Moore Street, Leichhardt NSW 2040



© (10/2022) Webstercare (ABN 29 974 510 173) – 2025. Webstercare, W Device, Peace of Mind with Medication & Webster-pak are Registered Trademarks of Manrex Pty Ltd t/as Webstercare | V3